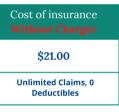

# Student Device Insurance Coverage Range September 6, 2023 to June 30, 2024

| HP, Lenovo<br>Chromebook |
|--------------------------|
|--------------------------|

Cost of insurance
With Charger
\$26.00