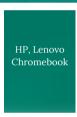

# Student Device Insurance Coverage Range September 6, 2023 to June 30, 2024

| HP, Lenovo<br>Chromebook |
|--------------------------|
|--------------------------|

Cost of insurance
With Charger
\$26.00